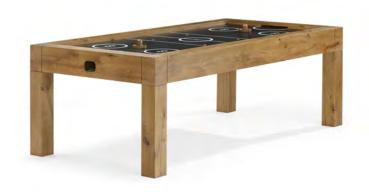

The Parsons Air Hockey Table showcases a sturdy, minimalist design with a natural dry oak finish, highlighting the exquisite hardwood knots and cracks that make each table truly one-of-a-kind. With clean lines and rustic charm, it creates a warm and inviting atmosphere. This modern air hockey table offers fast-paced puck action with a high-performance surface and premium motor, while its handcrafted weathered wood construction adds a touch of relaxed warmth and contemporary style. Explore the full Parsons lineup today, including the Parsons billiard table, shuffleboard table, and wall rack, for an exceptional gaming experience.