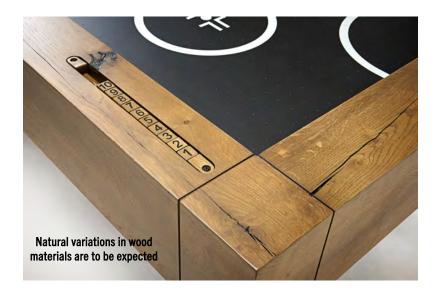

<sup>&</sup>lt;sup>1</sup> Variations in wood materials are to be expected. Organic variations in grain, color and texture are naturally occurring properties of wood and do not quality for a warranty claim.