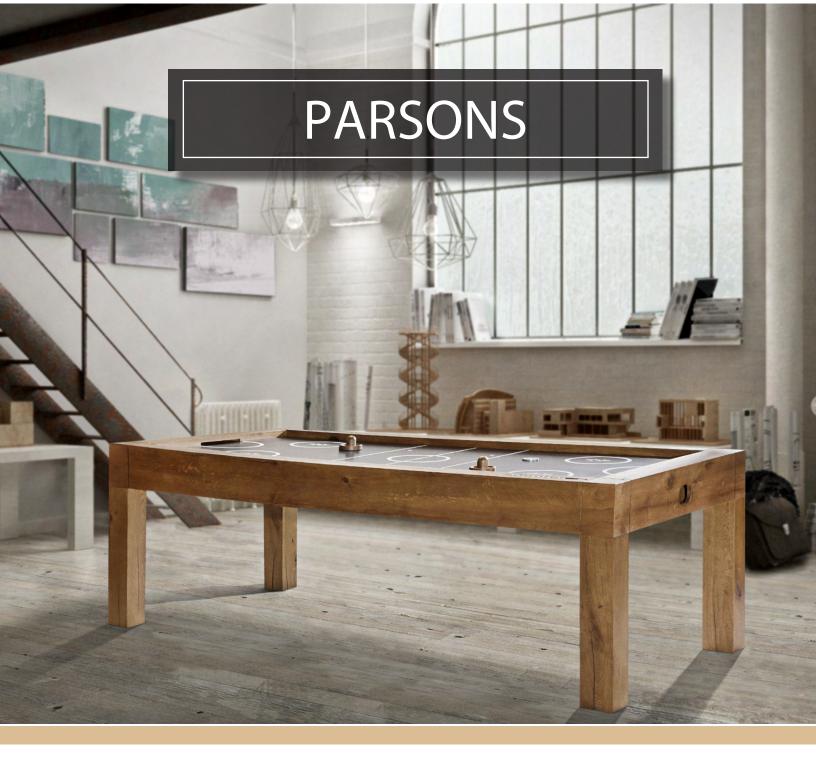

The Parsons Air Hockey Table showcases a sturdy, minimalist design with a natural dry oak finish, highlighting the exquisite hardwood knots and cracks that make each table truly one-of-a-kind. With clean lines and rustic charm, it creates a warm and inviting atmosphere. This modern air hockey table offers fast-paced puck action with a high-performance surface and premium motor, while its handcrafted weathered wood construction adds a touch of relaxed warmth and contemporary style. Explore the full Parsons lineup today, including the Parsons billiard table, shuffleboard table, and wall rack, for an exceptional gaming experience.

# **PARSONS**