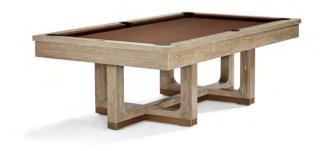

Matanza is a uniquely designed table that will endure for generations. Every attribute from the pedestal design to the finish was created with pride. Incorporate this beautiful piece to enhance the aesthetics of any room it occupies.

#### **MEASUREMENTS**

| Size                        | 8' (2.4 m)                        |
|-----------------------------|-----------------------------------|
| Dimensions (L x W)          | 100.5" x 56.5" (257.8 x 143.5 cm) |
| Foot Leveler Center (L x W) | 77" x 35" (195.6 x 88.9 cm)       |
| Weight                      | 900 lbs (408.2 kg)*               |
| Slate Thickness             | 1" Framed (2.5 cm)                |
| Floor to Top of Slate       | 30.3" (76.8 cm)                   |
| Floor to Top of Rails       | 32" (81.3 cm)                     |
| Play Surface                | 88" x 44" (223.5 x 111.8 cm)      |

### **OPTIONS**

| Leg                   | Unique, Standard                                                   |
|-----------------------|--------------------------------------------------------------------|
| Pocket                | Low Profile Drop Pocket                                            |
| Cloth Color           | 14 options                                                         |
| Finish                | Sandwashed                                                         |
| Accessories Available | Matanza Wall Cue Rack (Coming Soon)<br>Table Tennis Conversion Top |