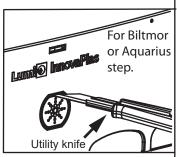

## LIGHT INSTALLATION ON THE STEP

- 1) Remove the Innovaplas round cap from the step by compressing 2 tabs at the back. For the Biltmor or Aquarius step cut the 4 tabs with a utility knife to remove the blank cap.
- 2) Insert the lighting fixture from the outside of the step.
- 3) Fasten the treaded ring and align the fixture properly in the step before tightening. Tighten the ring moderately.

# TOOLS REQUIRED (Not Included)

\*For Biltmor and Aquarius only.