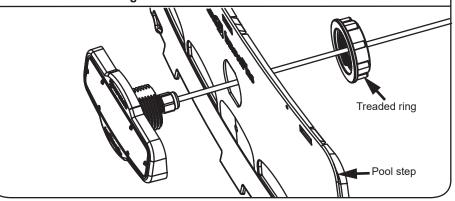

## LIGHT INSTALLATION ON THE STEP

- 1) Remove the Innovaplas round cap from the step by compressing 2 tabs at the back. For the Biltmor or Aquarius step cut the 4 tabs with a utility knife to remove the blank cap.
- 2) Insert the lighting fixture from the outside of the step.
- 3) Fasten the treaded ring and align the fixture properly in the step before tightening. Tighten the ring moderately.