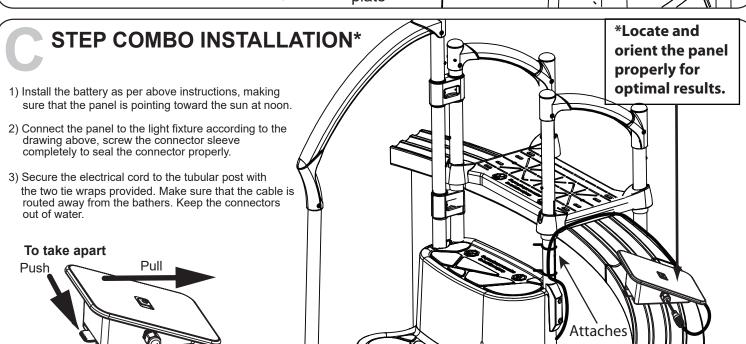

### **▲** WARNING

 Risk of drowning by entanglement; secure the power cord with tie wrap supplied as per instructions.

IMPORTANT: Use supplied tie wraps to attach electric cord to a post as shown. Do not submerge the connector the product could be damaged.