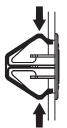

#### WINTERIZING

- 1) Disconnect the solar panel.
- 2) Unlock the solar panel from the mounting plate and slide the panel out as shown.
- 3) Pull the step and light out of the water for storage.

**INNOVAPLAS** 