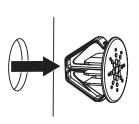

## LIGHT INSTALLATION ON THE STEP

- 1) Remove the Innovaplas round cap from the step by compressing 2 tabs at the back. For the Biltmor or Aquarius step cut the 4 tabs with a utility knife to remove the blank cap.
- 2) Insert the lighting fixture from the outside of the step.
- 3) Fasten the treaded ring and align the fixture properly in the step before tightening. Tighten the ring moderately.