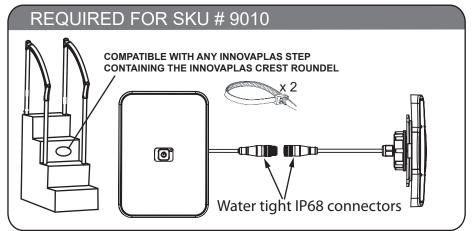

## LIGHT INSTALLATION ON THE STEP

- 1) Remove the Innovaplas round cap from the step by compressing 2 tabs at the back. For the Biltmor or Aquarius step cut the 4 tabs with a utility knife to remove the blank cap.
- 2) Insert the lighting fixture from the outside of the step.
- 3) Fasten the treaded ring and align the fixture properly in the step before tightening. Tighten the ring moderately.

# TOOLS REQUIRED (Not Included)

\*For Biltmor and Aquarius only.