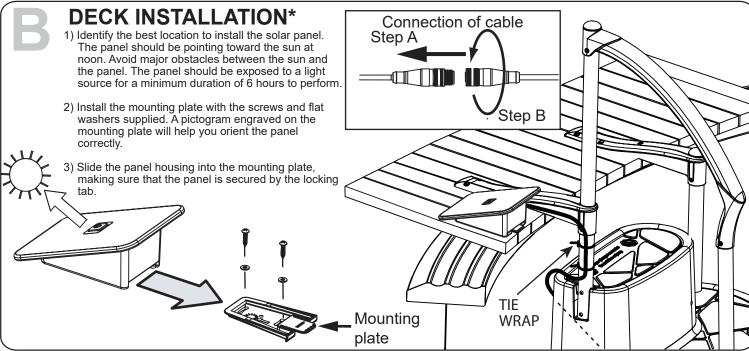

IMPORTANT: Use supplied tie wraps to attach electric cord to a post as shown. Do not submerge the connector the product could be damaged.