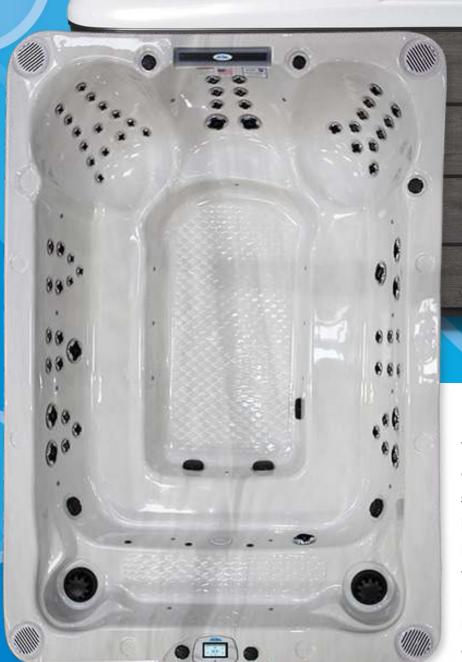

EC-1166EX

We invite you to enjoy our 66-jet hot tub in an eleven-foot size configuration, for your backyard oasis. The exclusive captain seats accommodate up to six people comfortably. The EC-1166EX features stainless steel Velocity jets, pillow headrests, and a curved cascading waterfall. Upgrade your hot tub with a Freedom™ Sound System Bluetooth, powered sub-woofer and speakers. The EC-1166EX provides hydrotherapy and entertainment features in a space effective size.

## Standard Features

- Deluxe Shell Colors
- Water Capacity 900 Gal.
- Eliminator High Performance™ Pump BHP = Brake Horsepower / HP=Continuous Duty Horsepower 3 x 6.0 BHP (3 x 3.0HP)
- 66 Stainless Steel Jets: Exclusive Velocity™Jets
- LED Waterfall
- Filter System (Bio-Clean) 100 Sq. Ft. Teleweir
- Perimeter Underwater LED Lighting Package