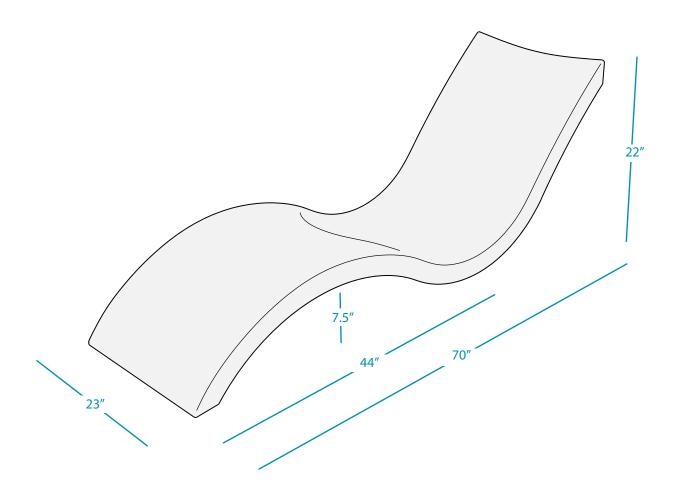

### CHAISE

**SPECIFICATIONS** 

#### **DESIGNED FOR USE IN UP TO 9" OF WATER**

WEIGHT EMPTY: 34 LBS | WEIGHT FULL: 144 LBS

#### **FEATURES**

- Designed for up to 9 inches of water
- · Perfect for residential or commercial use
- Built to withstand the sun, weather, and chemicals of any pool or outdoor environment
- Compatible with all pool types, including vinyl
- Crafted of a high-quality, UV16 rated resin, color stabilized for up to 16,000 hours of direct sunlight
- Easy application via threaded plug system
- Contoured for comfort with a sleek, eye-catching design