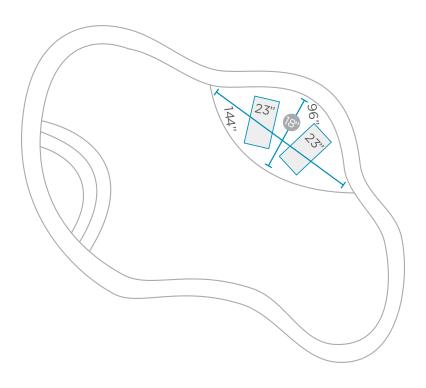

### LAYOUT SUGGESTIONS

Minimum tanning ledge length is dependent on water depth. See guidelines below.

DEPTH: 3" | LENGTH: 58" DE

DEPTH: 6" | LENGTH: 61"

DEPTH: 9" | LENGTH: 64"