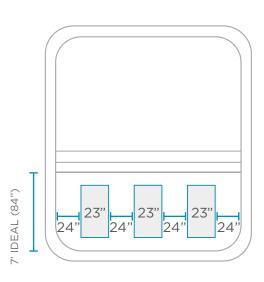

### LAYOUT SUGGESTIONS

Minimum tanning ledge length is dependent on water depth. See guidelines below.

DEPTH: 3" | LENGTH: 58" DE

DEPTH: 6" | LENGTH: 61"

DEPTH: 9" | LENGTH: 64"