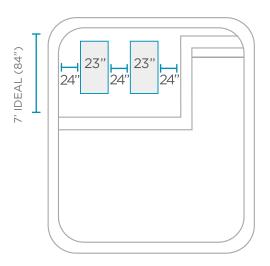

### LAYOUT SUGGESTIONS

Minimum tanning ledge length is dependent on water depth. See guidelines below.

DEPTH: 3" | LENGTH: 58" DE

DEPTH: 6" | LENGTH: 61"

DEPTH: 9" | LENGTH: 64"