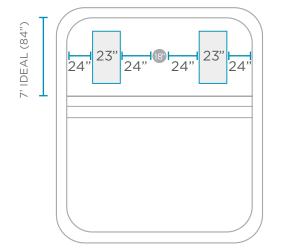

### LAYOUT SUGGESTIONS

Minimum tanning ledge length is dependent on water depth. See guidelines below.

DEPTH: 3" | LENGTH: 58" DE

DEPTH: 6" | LENGTH: 61"

DEPTH: 9" | LENGTH: 64"