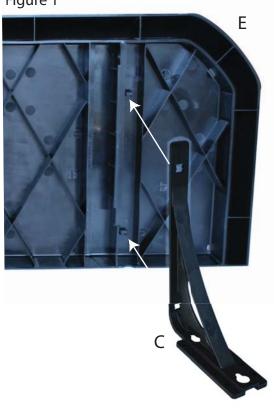

## Figure 1

Figure 2 - Permanent Mount

### Assembly Instructions:

Step #1- Attach the left and right brackets to SmartBar by snapping into notched clips. Push brackets onto clips with equal hand force.

CAUTION: Excessive force can damage table clips. (See Fig. 1)