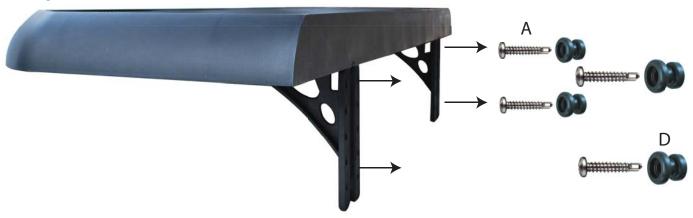

### Step #3 - Removable Mounting Method

Determine the height of the SmartBar and mark holes in the mounting bracket keyholes. Attach the mounting knobs using (4) #12 1-1/2" Mounting Screws. Place the bar onto the mounting knobs and snap into place. (See Fig. 3).

| ITEM | PART#  | DESCRIPTION                  | QTY |
|------|--------|------------------------------|-----|
| Α    | 100027 | #12 X 1-1/2" MOUNTING SCREWS | 4   |
| В    | 100801 | #12 X 1" MOUNTING SCREWS     | 20  |
| С    | 100749 | MOUNTING BRACKET             | 2   |
| D    | 100751 | MOUNTING KNOB                | 4   |
| E    | 100748 | SMART BAR W/NON-SLIP PAD     | 1   |