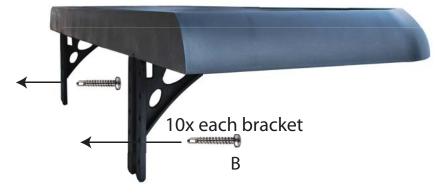

### Step #2 - Permanent Mounting method

Attach the SmartBar using (20) #12 1" Mounting Screws in the right and left brackets. (See Fig. 2).

| ITEM | PART#  | DESCRIPTION                  | QTY |
|------|--------|------------------------------|-----|
| Α    | 100027 | #12 X 1-1/2" MOUNTING SCREWS | 4   |
| В    | 100801 | #12 X 1" MOUNTING SCREWS     | 20  |
| С    | 100749 | MOUNTING BRACKET             | 2   |
| D    | 100751 | MOUNTING KNOB                | 4   |
| E    | 100748 | SMART BAR W/NON-SLIP PAD     | 1   |